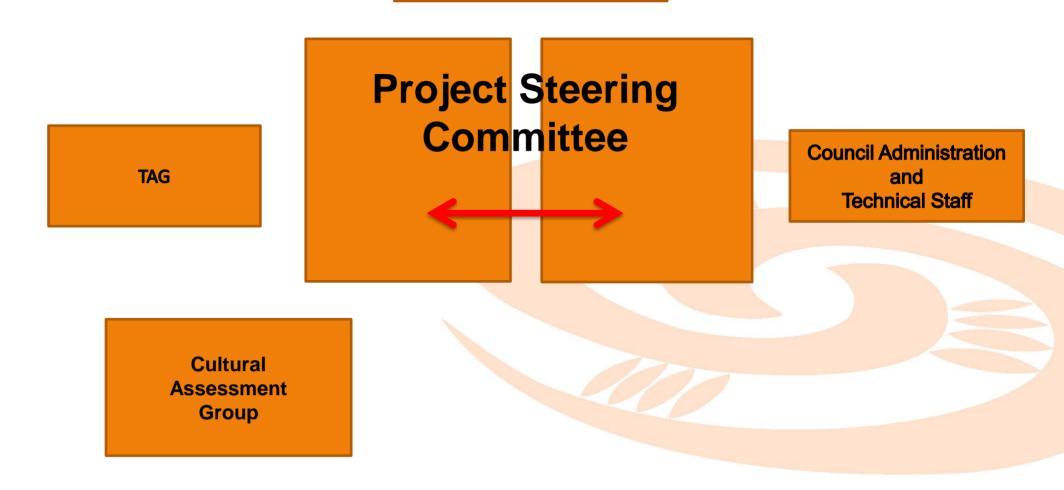

# **Project Steering Committee**

- Independent Chair
- Stakeholder Reps and Back-ups (appointed by Stakeholders)
- Ensure representation from:
  - Iwi
  - Action Groups
  - Associations
  - Local / Central Government Agencies

# **Project Steering Committee**

- Cultural Assessment Advisory Group
- Technical Advisory Group (TAG)
  - Community with RTALWQP
- Council Administration
- Council Technical Team
  - Specialist Engagement
  - Technical Support
  - Budget Responsibility
  - Reporting to Authorities / Council
  - Design and Construction Control
  - Administration support